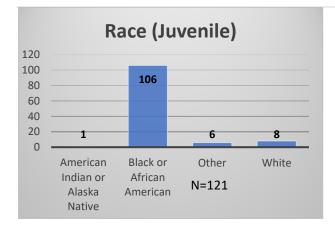

## Daily Data Dashboard – February 9, 2023 **Demographics for JTDC Population Thursday Morning Midnight Count**

Total # of probation Involved youth<sup>1</sup>: 1,096

1

20

<sup>&</sup>lt;sup>1</sup> Probation Active: Any youth who is pending sentencing with an active social history, has been formally placed on probation or supervision with Cook County Juvenile Probation on the date of the report. \*Age, Gender and Race for Criminal Court population (N=1) is not represented in this report. Data sources: cFive Supervisor - Probation Population and RMIS - JTDC Population