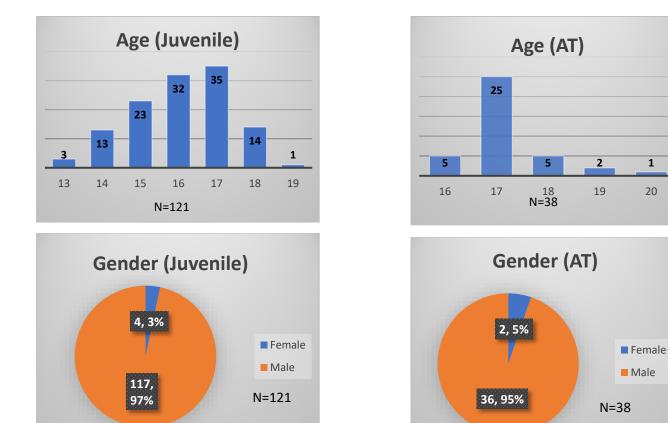

## Daily Data Dashboard – February 9, 2023 **Demographics for JTDC Population Thursday Morning Midnight Count**

Total # of probation Involved youth<sup>1</sup>: 1,096

1

20

<sup>&</sup>lt;sup>1</sup> Probation Active: Any youth who is pending sentencing with an active social history, has been formally placed on probation or supervision with Cook County Juvenile Probation on the date of the report. \*Age, Gender and Race for Criminal Court population (N=1) is not represented in this report. Data sources: cFive Supervisor - Probation Population and RMIS - JTDC Population