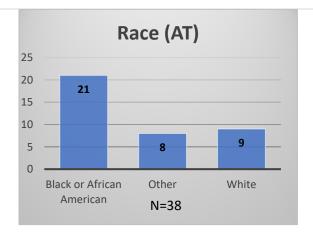

## Daily Data Dashboard – February 9, 2023 **Demographics for JTDC Population Thursday Morning Midnight Count**

Total # of probation Involved youth<sup>1</sup>: 1,096

1

20

<sup>&</sup>lt;sup>1</sup> Probation Active: Any youth who is pending sentencing with an active social history, has been formally placed on probation or supervision with Cook County Juvenile Probation on the date of the report. \*Age, Gender and Race for Criminal Court population (N=1) is not represented in this report. Data sources: cFive Supervisor - Probation Population and RMIS - JTDC Population