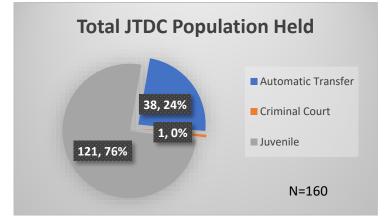

## Daily Data Dashboard – February 9, 2023 **Demographics for JTDC Population Thursday Morning Midnight Count**

Total # of probation Involved youth<sup>1</sup>: 1,096

1

20

<sup>&</sup>lt;sup>1</sup> Probation Active: Any youth who is pending sentencing with an active social history, has been formally placed on probation or supervision with Cook County Juvenile Probation on the date of the report. \*Age, Gender and Race for Criminal Court population (N=1) is not represented in this report. Data sources: cFive Supervisor - Probation Population and RMIS - JTDC Population